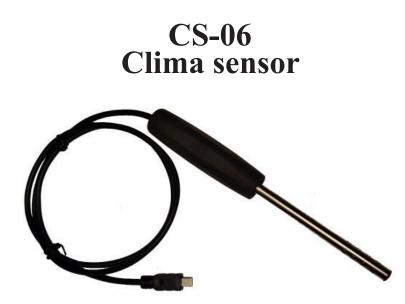

Measuring equipment

Resistant probe for measuring of air temperature and humidity, with cable.

## **Operating instruction:**

- 1. Climatic probe CS-06 with Mini-USB plug and 70cm cable. Connect cable into the destined socket at the measurement device.
- 2. Make sure that there is a free airciculation through the ventilation holes.
- 3. Read out the measured value of the measurement device. After usage make sure to properly store the device to protect the sensors.
- 4. Measuring range: